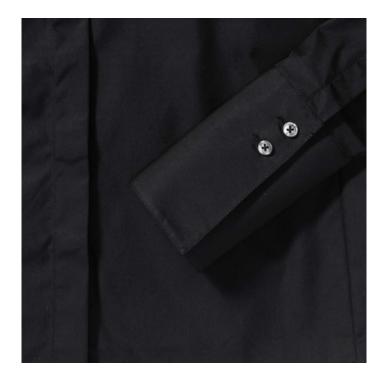

### **Specification**

RUSSELL ULTIMATE STRETCH Women's Long Sleeve Shirt.Our shirt is made of revolutionary LYCRA T400 fiber.This innovative fiber gently pulls material from all directions to maintain the shape of the shirt and its cut all day. Strung, button-free collar, cuffed button, round button edges.75% Cotton / 25% Elastomultiester, 125 g / m2. Wash at 40 degrees.