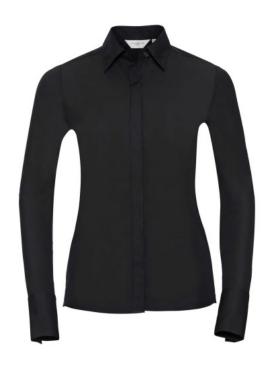

#### RUSSELL ULTIMATE STRETCH WOMEN'S LONG SLEEVE SHIRT

### **Specification**

RUSSELL ULTIMATE STRETCH Women's Long Sleeve Shirt.Our shirt is made of revolutionary LYCRA T400 fiber.This innovative fiber gently pulls material from all directions to maintain the shape of the shirt and its cut all day. Strung, button-free collar, cuffed button, round button edges.75% Cotton / 25% Elastomultiester, 125 g / m2. Wash at 40 degrees.